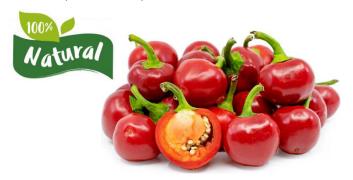

# **CHERRY PEPPER**

- ➤ A pimento or cherry pepper is a variety of large, red, heart-shaped chili pepper that measures 3 to 4 in long and 2 to 3 in wide.
- > The flesh of it is sweet, succulent, and more aromatic than that of red bell pepper.